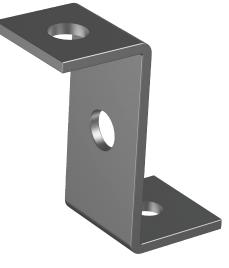

### **General Purpose Z-Bracket Connector**

Page 1 of 2

Galvanised Z-Bracket for repairing, reinforcing or connecting timber and steel. Galvanised for lasting protection and suitable for outdoor use. Designed for use with both M12 and M16 size threaded rod in tie down connections.

| Applications                                                                                       |                                                                                        |  |  |  |  |
|----------------------------------------------------------------------------------------------------|----------------------------------------------------------------------------------------|--|--|--|--|
| <ul> <li>Truss tie down connection</li> <li>Rafter to beam</li> <li>Top plate to lintel</li> </ul> | <ul> <li>Reinforcing timber and steel</li> <li>Suits M12 and M16 All-thread</li> </ul> |  |  |  |  |
| Material Q235B Q235B Structural Steel                                                              |                                                                                        |  |  |  |  |
| Finish                                                                                             | DG Hot Dip Galvanised                                                                  |  |  |  |  |