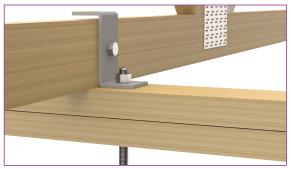

#### Installation Rafter to Beam

| Fastener Size | Uplift Capacity (kN) |     |     |     |     |     |  |
|---------------|----------------------|-----|-----|-----|-----|-----|--|
|               | Joint Group          |     |     |     |     |     |  |
| Bolt Size     | J2                   | J3  | J4  | JD4 | JD5 | JD6 |  |
| M12           | 8.8                  | 5.5 | 3.5 | 6.1 | 4.3 | 3.0 |  |

Uplift capacities are for rafter to beam tie down. Detail should be in accordance with AS 1684.