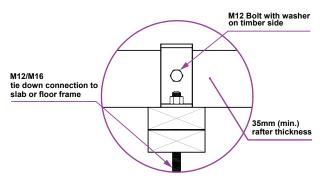

#### Installation Rafter to Tie Down Connector

| Fastener Size | Uplift Capacity (kN) |    |    |     |     |     |  |
|---------------|----------------------|----|----|-----|-----|-----|--|
|               | Joint Group          |    |    |     |     |     |  |
| Bolt Size     | J2                   | J3 | J4 | JD4 | JD5 | JD6 |  |
| M12           | 27                   | 27 | 26 | 20  | 16  | 12  |  |
| M16           | 50                   | 50 | 46 | 35  | 28  | 21  |  |

Uplift capacities are for top plate to the floor frame or slab. Detail should be in accordance with AS1684. Truss/rafter uplift capacity is assessed separately.

HOBSON

ENGINEERING