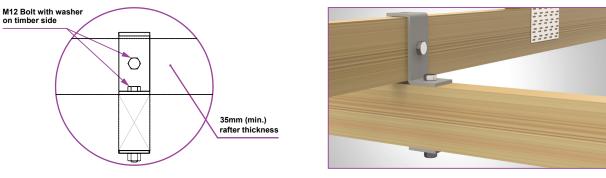

#### Installation Rafter to Beam

| Fastener Size | Uplift Capacity (kN) |     |     |     |     |     |  |
|---------------|----------------------|-----|-----|-----|-----|-----|--|
|               | Joint Group          |     |     |     |     |     |  |
| Bolt Size     | J2                   | J3  | J4  | JD4 | JD5 | JD6 |  |
| M12           | 8.8                  | 5.5 | 3.5 | 6.1 | 4.3 | 3.0 |  |

Uplift capacities are for rafter to beam tie down. Detail should be in accordance with AS 1684.