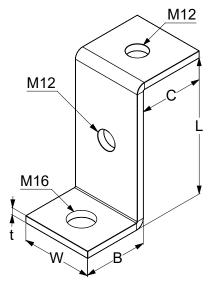

| Part  | Clearance<br>Hole | Size   |        |        |        |        |  |
|-------|-------------------|--------|--------|--------|--------|--------|--|
|       |                   | L (mm) | B (mm) | C (mm) | W (mm) | t (mm) |  |
| GTCGZ | M12 & M16         | 90     | 40     | 45     | 50     | 5      |  |