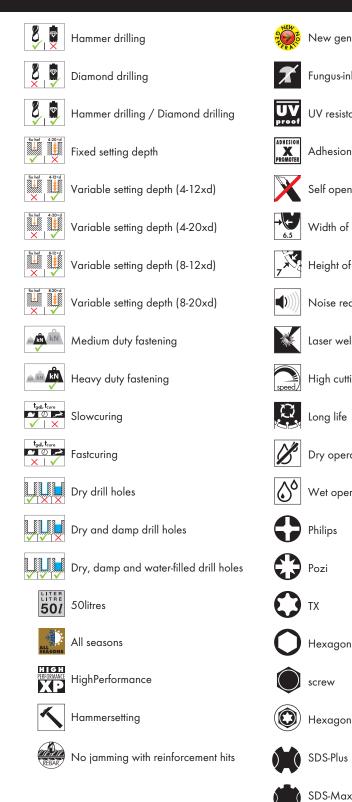

## Definitions

Steel and metal

Electrician

Sanitary installation

Woodwork

Civil engineering

Drywall

Façade Scaffold