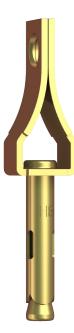

## **Suspension Anchor**

A pre-assembled tie wire sleeve anchor for the purpose of suspending ceilings, attaching cable ties and other suspension applications.

#### **FEATURES**

- Threaded suspension body
- 8mm eyelet
- No installation tool required turn the suspension body of the anchor to expand the sleeve.

Disclaimer: While every reasonable effort has been made to ensure that this document is correct at the time of printing, Hobson Engineering®, its agencies and employees, disclaim any and all liability to any person in respect of anything or the consequences of anything done or omitted to be done in reliance upon the whole or any part of this document.