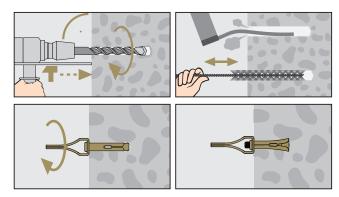

### Installation

#### **FEATURES**

- Threaded suspension body
- 8mm eyelet
- No installation tool required turn the suspension body of the anchor to expand the sleeve.

Disclaimer: While every reasonable effort has been made to ensure that this document is correct at the time of printing, Hobson Engineering®, its agencies and employees, disclaim any and all liability to any person in respect of anything or the consequences of anything done or omitted to be done in reliance upon the whole or any part of this document.