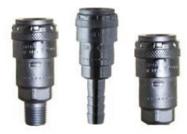

## Nitto 1-Touch Standard Series Couplers – Steel

| 20SFT Nitto 200-20SF 1/4BSP Fem. 1-Touch Coupler        |
|---------------------------------------------------------|
| <b>30SFT</b> Nitto 200-30SF 3/8BSP Fem. 1-Touch Coupler |
| 40SFT Nitto 200-40SF 1/2BSP Fem. 1-Touch Coupler        |
| <b>20SMT</b> Nitto 200-20SM 1/4BSP Male 1-Touch Coupler |
| <b>30SMT</b> Nitto 200-30SM 3/8BSP Male 1-Touch Coupler |
| <b>40SMT</b> Nitto 200-40SM 1/2BSP Male 1-Touch Coupler |
| <b>20SHT</b> Nitto 200-20SH 1/4 Barb 1-Touch Coupler    |
| <b>30SHT</b> Nitto 200-30SH 3/8 Barb 1-Touch Coupler    |
| <b>40SHT</b> Nitto 200-40SH 1/2 Barb 1-Touch Coupler    |
|                                                         |